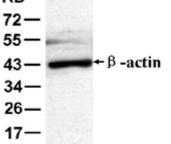

# **Product Description**

Pioneering GTPase and Oncogene Product Development since 2010

蛋白质印迹: HEK-293T KD

WB: anti- **B** -actin pAb

HEK-293T whole-cell lysate was used for western blot with Anti- $\beta$  actin 兔多 抗 (cat # 21011).