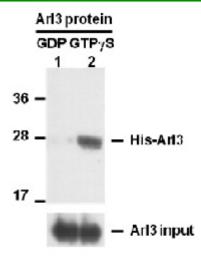

## **Product Description**

Pioneering GTPase and Oncogene Product Development since 2010

IP: anti-active Arl3 mAb

IB: anti-Ari3 mAb

免疫沉淀/蛋白质印迹:

**Arl3 Activation** 

**Assay.**Purified His-tagged Arl3 proteins (货号:10152) were immunoprecipitated with the anti-active Arl3 monoclonal antibody (货号:26925) after treated with GDP (lane 1) or  $GTP_{\gamma}S$  (lane 2), and was blotted with anti-Arl3 monoclonal antibody (货号:21070). Input controls are shown in the bottom panel.