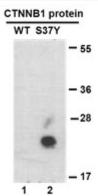

## **Product Description**

Pioneering GTPase and Oncogene Product Development since 2010

GFP

CTNNB1

蛋白质印迹: WB: anti-CTNNB1 (S37Y) mAb Western blot analysis of recombinant CTNNB1 (S37Y) and wild type proteins. Purified His-tagged CTNNB1 (S37Y) protein (lane 2) and corresponding wild type protein (lane 1) were blotted with Anti-CTNNB1(S37Y) monoclonal antibody (货