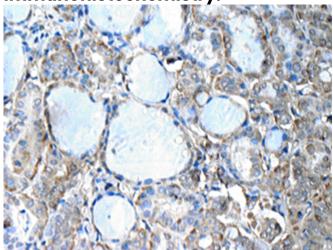

### WB: Anti-GRB7 mAb

Western blot analysis of recombinant GRB7 protein. Purified His-tagged GRB7 protein was blotted with anti GRB7 小鼠单抗 (货号:26133).

Immunohistochemistry:

Immunohistochemical analysis of paraffin-embedded human breast cancer tissue with anti GRB7 monoclonal antibody (货号:26133). Tissue samples were fixed with formaldehyde and blocked with 1% serum for 15 min at 37 °C. Antigen retrieval was by heat mediation in citrate buffer (pH6). Samples were then incubated with primary antibody (1:50 dilution) overnight at 4°C. A HRP-conjugated Goat anti-mouse IgG (1:50 dilution) was used as secondary antibody.