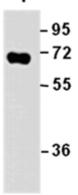

### 蛋白质印迹:

### WB: Anti-GRB7 mAb

Western blot analysis of recombinant GRB7 protein. Purified His-tagged GRB7 protein was blotted with anti GRB7 小鼠单抗 (货号:26133).

Immunohistochemistry:

Immunohistochemical analysis of paraffin-embedded human breast cancer tissue with anti GRB7 monoclonal antibody (货号:26133). Tissue samples were fixed with formaldehyde and blocked with 1% serum for 15 min at 37 °C. Antigen retrieval was by heat mediation in citrate buffer (pH6). Samples were then incubated with primary antibody (1:50 dilution) overnight at 4°C. A HRP-conjugated Goat anti-mouse IgG (1:50 dilution) was used as secondary antibody.