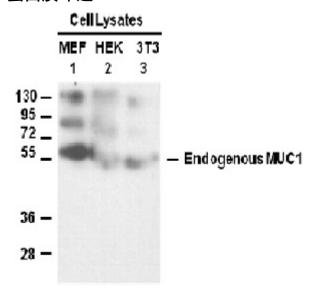

## 蛋白质印迹:

WB: anti-MUC1 pAb

Whole-cell lysates of MEF (lane 1), HEK293 (lane 2) and NIH3T3 (lane 3) cells were used for western blot with the polyclonal Anti-MUC1 antibody (Cat # 21123).