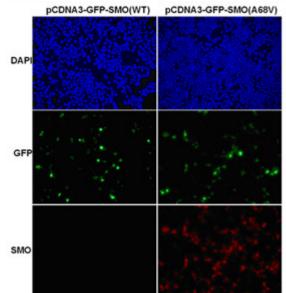

## Immunofluorescence:

Immunofluorescen

ce of cells expressing SMO proteins with Anti-SMO(A68V) antibody. HEK293T cells were transfected with pCDNA3-GFP-SMO (WT) plasmid (left column) or pCDNA3-GFP-SMO(A68V) plasmid (right column), then fixed and stained with Anti-SMO(A68V) monoclonal antibody (货号:26425).